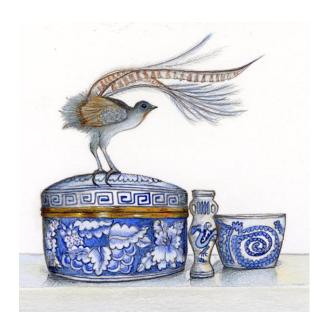

#### Michaela Laurie

Colour my World 2024 gouache, coloured pencil, ink and watercolour 10 x 10cm 9artwork) | 32.5 x 27cm (frame) \$375

#### Michaela Laurie

I can see you – can you see me? 2024 gouache, coloured pencil, ink and watercolour 10 x 10cm (artwork) | 32.5 x 27cm (frame) \$375

#### Michaela Laurie

Hello You Too 2024 gouache, coloured pencil, ink and watercolour 10 x 10cm (artwork) | 32.5 x 27cm (frame) \$375

#### Michaela Laurie

I can see you – can you see me? 2024 gouache, coloured pencil, ink and watercolour 10 x 10cm (artwork) | 32.5 x 27cm (frame) \$375

**Lucy McCann** 

Territory and Lilies 2018
watercolour
76 x 56cm (artwork) | 94.5 x 75.5cm (frame)
\$5,800