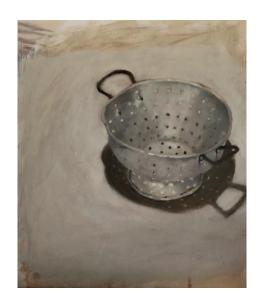

Kir Larwill

Grater II 2024

acrylic and oil on repurposed
board

30.5 x 30cm (artwork)

\$1,000

Kir Larwill
Colander III 2025
acrylic and oil on repurposed
board
34.5 x 30cm (artwork)
\$1,200

Kir Larwill
Stripey milk jug 2024
acrylic and oil on repurposed
board
25 x 23cm (artwork)
\$700