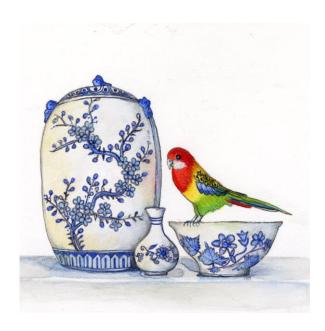

#### Michaela Laurie

Colour my World 2024 gouache, coloured pencil, ink and watercolour 10 x 10cm 9artwork) | 32.5 x 27cm (frame) \$375

#### Michaela Laurie

I can see you – can you see me? 2024 gouache, coloured pencil, ink and watercolour 10 x 10cm (artwork) | 32.5 x 27cm (frame) \$375

#### Michaela Laurie

Hello You Too 2024 gouache, coloured pencil, ink and watercolour 10 x 10cm (artwork) | 32.5 x 27cm (frame) \$375

#### Michaela Laurie

I can see you – can you see me? 2024 gouache, coloured pencil, ink and watercolour 10 x 10cm (artwork) | 32.5 x 27cm (frame) \$375

**Lucy McCann** 

Territory and Lilies 2018
watercolour
76 x 56cm (artwork) | 94.5 x 75.5cm (frame)
\$5,800