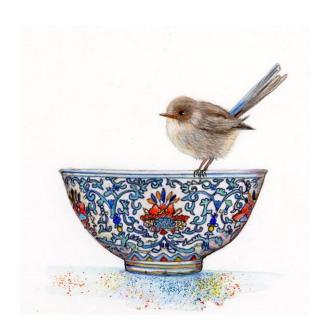

#### Michaela Laurie

Colour my World 2024 gouache, coloured pencil, ink and watercolour 10 x 10cm 9artwork) | 32.5 x 27cm (frame) \$375

#### Michaela Laurie

I can see you – can you see me? 2024 gouache, coloured pencil, ink and watercolour 10 x 10cm (artwork) | 32.5 x 27cm (frame) \$375

#### Michaela Laurie

Hello You Too 2024 gouache, coloured pencil, ink and watercolour 10 x 10cm (artwork) | 32.5 x 27cm (frame) \$375

#### Michaela Laurie

I can see you – can you see me? 2024 gouache, coloured pencil, ink and watercolour 10 x 10cm (artwork) | 32.5 x 27cm (frame) \$375

**Lucy McCann** 

Territory and Lilies 2018
watercolour
76 x 56cm (artwork) | 94.5 x 75.5cm (frame)
\$5,800