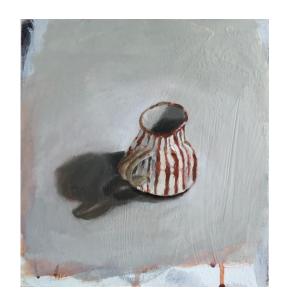

Kir Larwill

Grater II 2024

acrylic and oil on repurposed
board

30.5 x 30cm (artwork)

\$1,000

Kir Larwill
Colander III 2025
acrylic and oil on repurposed
board
34.5 x 30cm (artwork)
\$1,200

Kir Larwill
Stripey milk jug 2024
acrylic and oil on repurposed
board
25 x 23cm (artwork)
\$700