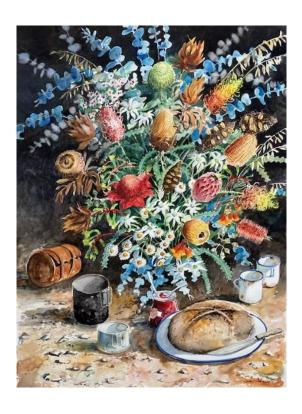

#### Michaela Laurie

I can see you – can you see me? 2024 gouache, coloured pencil, ink and watercolour 10 x 10cm (artwork) | 32.5 x 27cm (frame) \$375

**Lucy McCann** 

Territory and Lilies 2018
watercolour
76 x 56cm (artwork) | 94.5 x 75.5cm (frame)
\$5,800

**Lucy McCann** 

The Nuns 2017 watercolour 76 x 56cm (artwork) | 83 x 74cm (frame) \$5,800

Fiona O'Byrne

Peonies 2024
oil on linen
30.5 x 25.5cm (artwork) | 32 x 27cm (frame)
\$1,500
Courtesy of AK Bellinger Gallery, Inverell