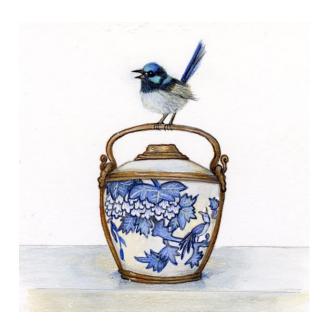

#### Michaela Laurie

Colour my World 2024 gouache, coloured pencil, ink and watercolour 10 x 10cm 9artwork) | 32.5 x 27cm (frame) \$375

#### Michaela Laurie

I can see you – can you see me? 2024 gouache, coloured pencil, ink and watercolour 10 x 10cm (artwork) | 32.5 x 27cm (frame) \$375

#### Michaela Laurie

Hello You Too 2024 gouache, coloured pencil, ink and watercolour 10 x 10cm (artwork) | 32.5 x 27cm (frame) \$375

#### Michaela Laurie

I can see you – can you see me? 2024 gouache, coloured pencil, ink and watercolour 10 x 10cm (artwork) | 32.5 x 27cm (frame) \$375

**Lucy McCann** 

Territory and Lilies 2018
watercolour
76 x 56cm (artwork) | 94.5 x 75.5cm (frame)
\$5,800