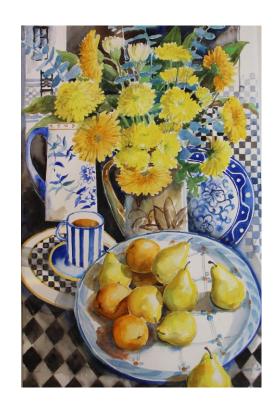

**Lucy McCann** 

The Nuns 2017 watercolour 76 x 56cm (artwork) | 83 x 74cm (frame) \$5,800

Fiona O'Byrne

Peonies 2024
oil on linen
30.5 x 25.5cm (artwork) | 32 x 27cm (frame)
\$1,500
Courtesy of AK Bellinger Gallery, Inverell

Fiona O'Byrne

Ranunculus 2024
oil on linen
30.5 x 25.5cm (artwork) | 32 x 27cm (frame)
\$1,500
Courtesy of AK Bellinger Gallery, Inverell