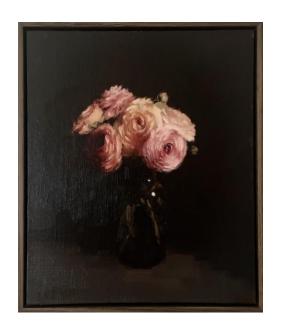

Fiona O'Byrne

Ranunculus 2024
oil on linen
30.5 x 25.5cm (artwork) | 32 x 27cm (frame)
\$1,500
Courtesy of AK Bellinger Gallery, Inverell