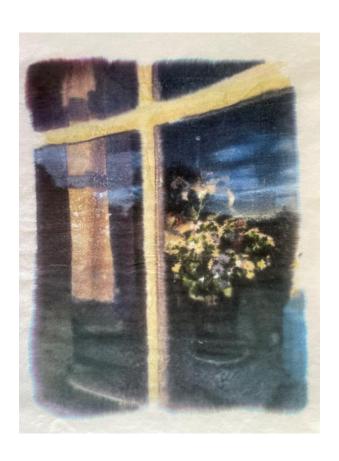

#### Leah Bullen

Afternoon Window 2023
photocopy transfer and watercolour on rice paper
36 x 27cm (artwork)
\$660 (unframed)