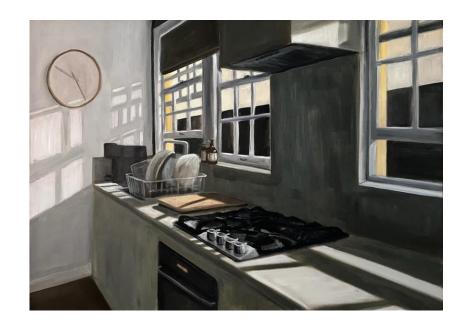

#### Leah Bullen

Afternoon Window 2023
photocopy transfer and watercolour on rice paper
36 x 27cm (artwork)
\$660 (unframed)