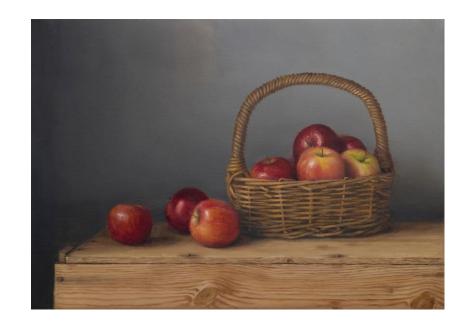

#### **Fiona Cotton**

Autumn Bliss and Basket 2025
oil on linen
34.5 x 50cm (artwork) | 37 x 52cm (frame)
\$2,950
Courtesy of AK Bellinger Gallery, Inverell