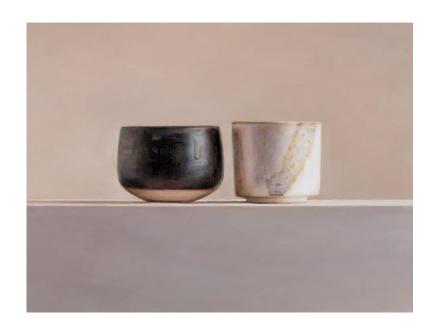

#### Samantha Dennison

Black ash bowl with Rachel's Pilbara slip teacup 2025 oil on board 22.5 x 30.5cm (artwork) | 25.5 x 33cm (frame) \$1,900 Courtesy of AK Bellinger Gallery, Inverell