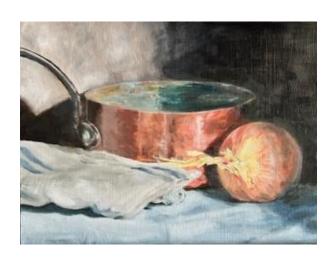

French Vintage Pot 2025 oil on board 21 x 28cm (artwork) | 23 x 29.5cm (frame) \$600

**Phoebe Hillard** 

Slate 2025 soft pastel 39 x 29.5cm (artwork) | 61 x 50cm (frame) \$750

**Phoebe Hillard** 

Mary Maria 2025 soft pastel 39 x 29.5cm (artwork) | 61 x 50cm (frame) \$750