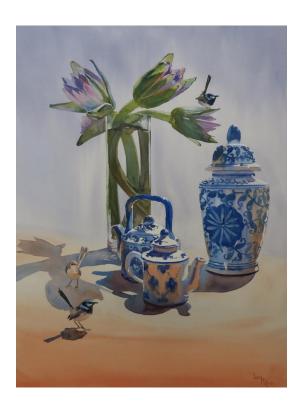

#### Michaela Laurie

I can see you – can you see me? 2024 gouache, coloured pencil, ink and watercolour 10 x 10cm (artwork) | 32.5 x 27cm (frame) \$375

**Lucy McCann** 

Territory and Lilies 2018
watercolour
76 x 56cm (artwork) | 94.5 x 75.5cm (frame)
\$5,800