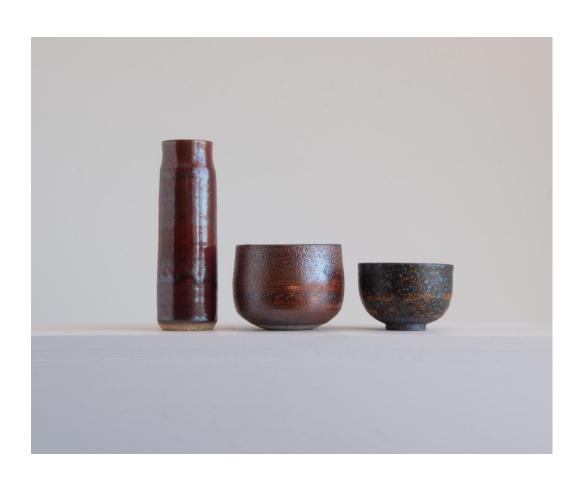

#### **Samantha Dennison**

Pilbara Red bottle on ironstone 2025 ceramics, stoneware | 16 x 5cm \$140

Shino bowl with Pilbara Ash brushed surface 2025 ceramics, stoneware | 7 x 9cm \$100

Cheela Ash on dark stoneware bowl ceramics, stoneware | 5.5 x 8cm \$70

Courtesy of AK Bellinger Gallery, Inverell