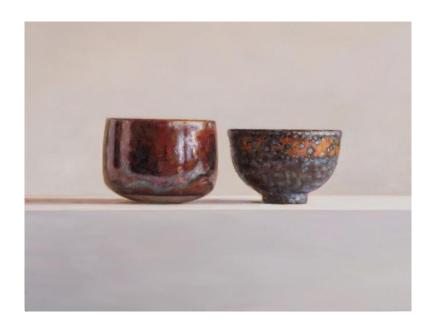

#### **Samantha Dennison**

Pilbara Red bowl with Cheela Ash on dark stoneware bowl 2025 oil on board 22.5 x 30.5cm (artwork) | 25.5 x 33cm (frame) \$1,900 Courtesy of AK Bellinger Gallery, Inverell