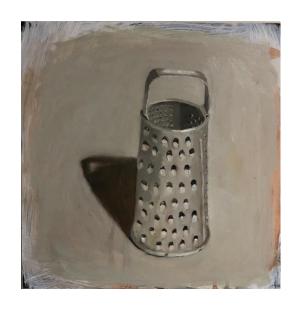

Kir Larwill

Grater II 2024

acrylic and oil on repurposed
board

30.5 x 30cm (artwork)

\$1,000

Kir Larwill
Colander III 2025
acrylic and oil on repurposed
board
34.5 x 30cm (artwork)
\$1,200

Kir Larwill
Stripey milk jug 2024
acrylic and oil on repurposed
board
25 x 23cm (artwork)
\$700